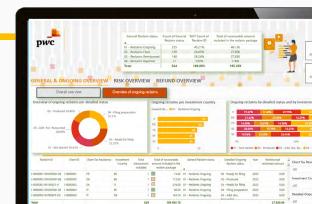

#### Innovative digital solutions

- Ongoing status reporting
- Key performance indicators
- Monitoring of documentation
- Exchange platform
- · Split per underlying account
- Possibility of extraction
- Online platform for a 24/7 monitoring