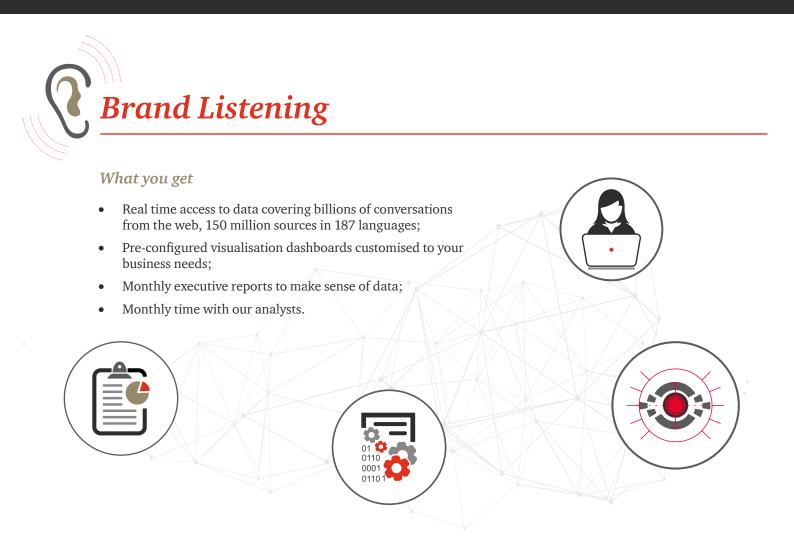

## How we can help

Our Digital Intelligence Services is a client-centric solution empowering you to listen on the go to your brand, competitors, industry trends and topics that impact your business. It uses robust analytics expertise and innovative technologies to provide real-time customised dashboards, enabling faster data-driven business decisions.