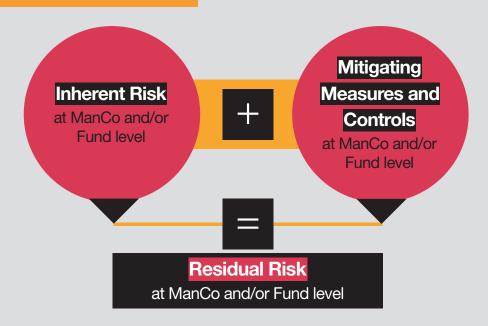

A catalogue of questions taking into account of evolving legal requirements and weighted in line with your risk-based approach, can identify and score your inherent risk at ManCo and fund level, while considering your mitigating measures in place. The residual risk rating produced by the BWRA digital solution can be reported to your regulators and helps you focus on areas of the business that need it the most.

### How it works