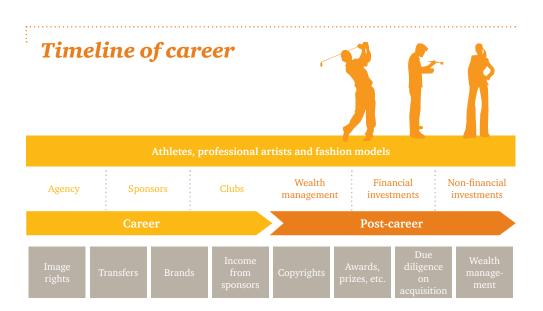

## Wealth management

Preserving and controlling the wealth of athletes, artists and fashion models.

Our wealth management service dedicated to athletes, professional artists and fashion models

Athletes, professional artists and fashion models create wealth in often short careers. This income - which usually fluctuates - is also subject to

# Focusing on what happens during your career and when it comes to an end

Managing your wealth properly so that you can enjoy the fruits of your work not just now but in the long run is critical. To help you figure out what best suits your situation, you need advisers who have highly specialised skills and who know the environment you work in.

### How we can help

We support you all through the stages of your career, protecting and increasing your income while supporting you in your move to a

post-career life. We also help you make plans for passing on your wealth to your heirs.