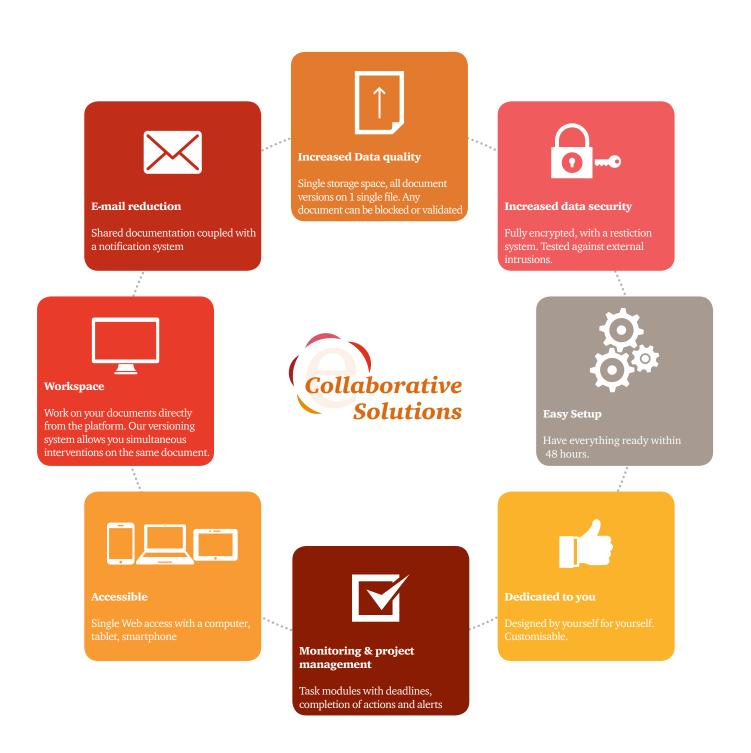

#### Our solution

e-Collaborative Solutions is a web platform based on .NET technology totally designed and managed by PwC Luxembourg. Based on the experience of the version 1.0 and the feedback of our clients, we upgraded our solution to build a close and simple answer for clients willing to efficiently take the best of technology in 48 hours.